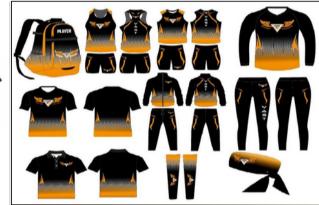

## Please Note:

\*No Mix Matched Sizes\* \*Smallest available size is Youth 3x Small\* \*Sizes A2X and up is an addi8onal \$2 per item excluding uniform tops\* \*All adult sizes are unisex\*

\$36 Boys Uniform Set (top & bottom)

\$36 Girls Uniform Set (top & 3" bottoms)

\$36 Girls Uniform Set (top & regular bottoms)

\$32 Backpack

\$26 Long Tights

\$54 Warm ups

\$22 Dri-Fit Polo (Unisex sizes adults)

\$18 V-Neck Dri-Fit Team Shirt (black or orange) (Unisex sizes adults)

\$19 Long Sleeve Dri- Fit (black or orange)

\$20 Dri-Fit Long/Short Sleeve "Do Not Retreat"

(Unisex sizes)

\$32 Hoodie

\$9 Arm Sleeves

\$9 Headband

Email form to vasttfcc@gmail.com Send Payment:

Venmo: @vasttrackclubtampa